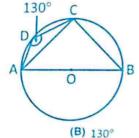

Page 1 of 16

347

Duestion Booklet Number प्रश्न पुरितका क्रमांक

130-B (i)

44

- Two numbers 'A' and 'B' are such that the sum of 5% of A and 10% of B is half of the sum of 20% of A and 10% of B. Find A:B.
  - (A) 2:1
- (B) 1.2
- (C) 1:3
- (D) 1:1
- A and B started a business jointly. A's investment was thrice the investment of B and the period of his investment was two times the period of investment of B. If B received ₹ 4000 as profit, then their total profit is -
  - (A) ₹ 28,000
- (B) ₹ 16,000
- (C) ₹ 24.000
- (D) ₹ 20.000
- If the difference between  $\frac{4}{5}$  part and  $\frac{3}{4}$  part of a number is 4, what is the number?
  - (A) 40
- (B) 60
- (C) 100
- (D) 80
- In the given figure, ABCD is a cyclic quadrilateral whose side AB is a diameter of the circle through A, B, C and D. If ∠ADC = 130°. then find ZCAB.

- (A) 30°
- (B) 130°
- (C) 50°
- (D) 40°
- The ratio of two numbers is 3:4 and their sum is 420. The greater of the two numbers is -
  - (A) 240
- (B) 200
- (C) 360
- (D) 180
- The distance of Rajeev's college and his home is 80 km. One day he was late by 1 hour than the normal time to leave for the college, so he increased his speed by 4 km/hr and thus he reached to college at the normal time. What is the changed (or increased) speed of Rajeev?
  - (A) 40 km/hr
- (B) 20 km/hr
- (C) 28 km/hr
- (D) 30 km/hr

- दो संख्याएँ 'A' और 'B' ऐसी हैं कि A के 5% और B के 10% का योग A के 20% और B के 10% के योग का आधा है। A:B ज्ञात कीजिए।
  - (A) 2:1
- (B) 1:2
- (C) 1:3
- (D) 1:1
- A और B ने संयुक्त रूप से एक व्यवसाय शुरू किया। A का निवेश B के निवेश का तीन ग्ना था और उसके निवेश की अवधि B के निवेश की अवधि की दुग्नी थी। यदि B को लाभ के रूप में 4000₹ प्राप्त हुए, तो उनका कुल लाभ है -
  - (A) 28,000₹
- (B) 16,000 ₹
- (C) 24,000 ₹
- (D) 20,000 ₹
- यदि किसी संख्या के 🕯 भाग और 🖟 भाग का अंतर 4 है तो संख्या क्या है?
  - (A) 40
- (B) 60
- (C) 100
- (D) 80
- दी गई आकृति में, ABCD एक चक्रीय चतुर्भुज है जिसकी भूजा AB A B C और D से होकर जाने वाले वृत्त का व्यास है। यदि ∠ADC = 130° है, तो ∠CAB ज्ञात कीजिए -

- (A) 30°
- (C) 50°
- (D) 40°
- दो संख्याओं का अनुपात 3:4 है और उनका योग 420 है। दोनों संख्याओं में से बड़ी संख्या है -
  - YAT 240
- (B) 200
- (C) 360
- (D) 180
- राजीव के कॉलेज और घर की दूरी 80 कि.मी. है। एक दिन वह कॉलेज, जाने के लिए सामान्य समय से 1 घंटे लेट था, इसलिए उसने अपनी गति 4 कि.मी. / घंटा बढा दी और वह सामान्य समय पर कॉलेज पहुंचा। राजीव की परिवर्तित (या बढी हुई) गति क्या
  - (A) 40 कि.मी. / घंटा
- (B) 20 कि.मी. / घंटा
- (C) 28 कि.मी. / घंटा
- (D) 30 कि.मी. / घंटा