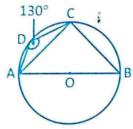

Page 1 of 16

347

Duestion Booklet Number प्रश्न पुरितका क्रमांक

130-B (i)

44

- Two numbers 'A' and 'B' are such that the sum of 5% of A and 10% of B is half of the sum of 20% of A and 10% of B. Find A:B.
  - (A) 2:1
- (B) 1.2
- (C) 1:3
- (D) 1:1
- A and B started a business jointly. A's investment was thrice the investment of B and the period of his investment was two times the period of investment of B. If B received ₹ 4000 as profit, then their total profit is -
  - (A) ₹ 28,000
- (B) ₹ 16,000
- (C) ₹ 24.000
- (D) ₹ 20.000
- If the difference between  $\frac{4}{5}$  part and  $\frac{3}{4}$  part of a number is 4, what is the number?
  - (A) 40
- (B) 60
- (C) 100
- (D) 80
- In the given figure, ABCD is a cyclic quadrilateral whose side AB is a diameter of the circle through A, B, C and D. If ∠ADC = 130°. then find ZCAB.

- (A) 30°
- (B) 130°
- (C) 50°
- (D) 40°
- The ratio of two numbers is 3:4 and their sum is 420. The greater of the two numbers is -
  - (A) 240
- (B) 200
- (C) 360
- (D) 180
- The distance of Rajeev's college and his home is 80 km. One day he was late by 1 hour than the normal time to leave for the college, so he increased his speed by 4 km/hr and thus he reached to college at the normal time. What is the changed (or increased) speed of Rajeev?
  - (A) 40 km/hr
- (B) 20 km/hr
- (C) 28 km/hr
- (D) 30 km/hr

- दो संख्याएँ 'A' और 'B' ऐसी हैं कि A के 5% और B के 10% का योग A के 20% और B के 10% के योग का आधा है। A:B ज्ञात कीजिए।
  - (A) 2:1
- (B) 1:2
- (C) 1:3
- (D) 1:1
- A और B ने संयुक्त रूप से एक व्यवसाय शुरू किया। A का निवेश B के निवेश का तीन ग्ना था और उसके निवेश की अवधि B के निवेश की अवधि की दुग्नी थी। यदि B को लाभ के रूप में 4000₹ प्राप्त हुए, तो उनका कुल लाभ है -
  - (A) 28,000₹
- (B) 16,000 ₹
- (C) 24,000 ₹
- (D) 20,000 ₹
- यदि किसी संख्या के 🕯 भाग और 🖟 भाग का अंतर 4 है तो संख्या क्या है?
  - (A) 40
- (B) 60
- (C) 100
- (D) 80
- दी गई आकृति में, ABCD एक चक्रीय चतुर्भुज है जिसकी भूजा AB A B C और D से होकर जाने वाले वृत्त का व्यास है। यदि ∠ADC = 130° है, तो ∠CAB ज्ञात कीजिए -

- (A) 30°
- (C) 50°
- (D) 40°
- दो संख्याओं का अनुपात 3:4 है और उनका योग 420 है। दोनों संख्याओं में से बड़ी संख्या है -
  - YAT 240
- (B) 200
- (C) 360
- (D) 180
- राजीव के कॉलेज और घर की दूरी 80 कि.मी. है। एक दिन वह कॉलेज, जाने के लिए सामान्य समय से 1 घंटे लेट था, इसलिए उसने अपनी गति 4 कि.मी. / घंटा बढा दी और वह सामान्य समय पर कॉलेज पहुंचा। राजीव की परिवर्तित (या बढी हुई) गति क्या
  - (A) 40 कि.मी. / घंटा
- (B) 20 कि.मी. / घंटा
- (C) 28 कि.मी. / घंटा
- (D) 30 कि.मी. / घंटा